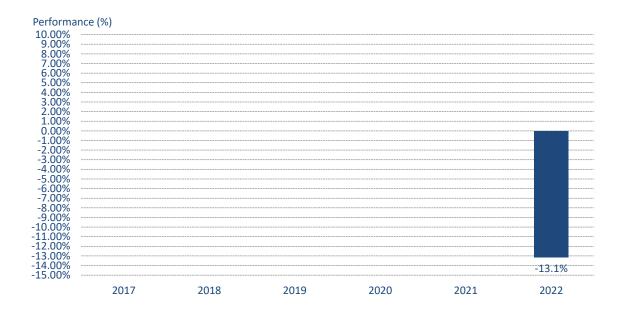

## **Balanced Strategy Fund - class A**

\*Past performance is not a reliable indicator of future performance. Markets could develop very differently in the future. It can help you to assess how the fund has been managed in the past.

- $\hbox{\rm **This chart shows the fund's performance as the percentage loss or gain per year over the last year.}$
- \*\*\*Performance is shown after deduction of ongoing charges. Any entry and exit charges are excluded from the calculation.
- \*\*\*\*The Accumulator Share Class (Class A) was launched on 03 November 2021.