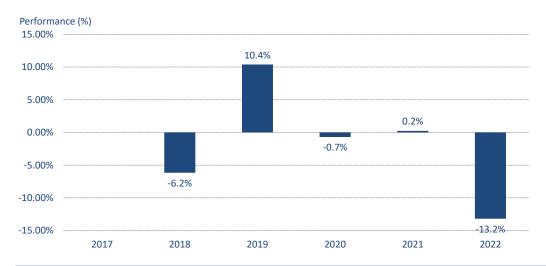

#### **Emerging Market Bond Fund - class B**

\*Past performance is not a reliable indicator of future performance. Markets could develop very differently in the future. It can help you to assess how the fund has been managed in the past.

\*\*This chart shows the fund's performance as the percentage loss or gain per year over the last 5 years.

\*\*\*Performance is shown after deduction of ongoing charges. Any entry and exit charges are excluded from the calculation.