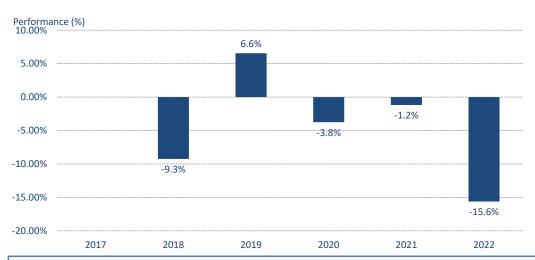

## **Emerging Market Bond Fund - class D**

\*Past performance is not a reliable indicator of future performance. Markets could develop very differently in the future. It can help you to assess how the fund has been managed in the past.

\*\*This chart shows the fund's performance as the percentage loss or gain per year over the last 5 years.

\*\*\*Performance is shown after deduction of ongoing charges. Any entry and exit charges are excluded from the calculation.