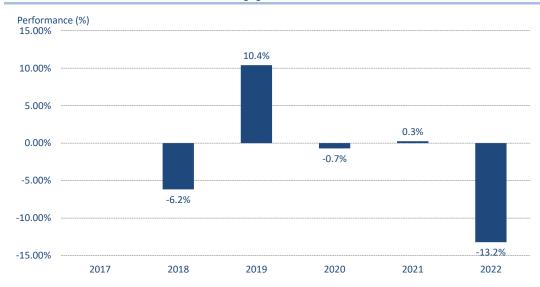

## **Emerging Market Bond Fund - class A**

\*Past performance is not a reliable indicator of future performance. Markets could develop very differently in the future. It can help you to assess how the fund has been managed in the past.

\*\*This chart shows the fund's performance as the percentage loss or gain per year over the last 5 years.

\*\*\*Performance is shown after deduction of ongoing charges. Any entry and exit charges are excluded from the calculation.