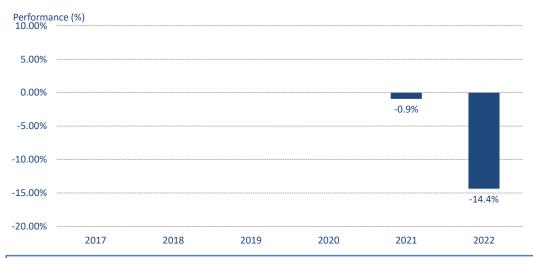

## **Emerging Market Bond Fund - class A**

\*Past performance is not a reliable indicator of future performance. Markets could develop very differently in the future. It can help you to assess how the fund has been managed in the past.

\*\*This chart shows the fund's performance as the percentage loss or gain per year over the last 5 years.

\*\*\*Performance is shown after deduction of ongoing charges. Any entry and exit charges are excluded from the calculation.