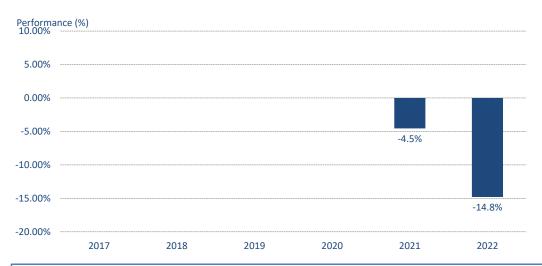

#### **Emerging Market Bond Fund - class B**

\*Past performance is not a reliable indicator of future performance. Markets could develop very differently in the future. It can help you to assess how the fund has been managed in the past.

\*\*This chart shows the fund's performance as the percentage loss or gain per year over the last 5 years.

\*\*\*Performance is shown after deduction of ongoing charges. Any entry and exit charges are excluded from the calculation.