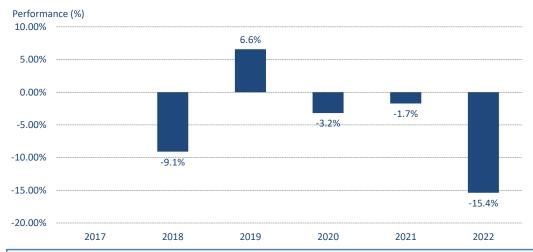

#### **Emerging Market Bond Fund - class C**

\*Past performance is not a reliable indicator of future performance. Markets could develop very differently in the future. It can help you to assess how the fund has been managed in the past.

\*\*This chart shows the fund's performance as the percentage loss or gain per year over the last 5 years.

\*\*\*Performance is shown after deduction of ongoing charges. Any entry and exit charges are excluded from the calculation.