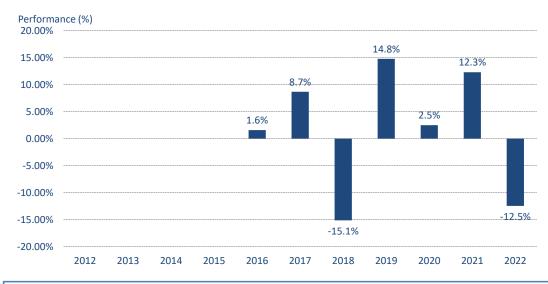

## Global Balanced Income Fund - class A

\*Past performance is not a reliable indicator of future performance. Markets could develop very differently in the future. It can help you to assess how the fund has been managed in the past.

- $\ensuremath{^{**}}\textsc{This}$  chart shows the fund's performance as the percentage loss or gain per year over the last 7 years.
- \*\*\*Performance is shown after deduction of ongoing charges. Any entry and exit charges are excluded from the calculation.