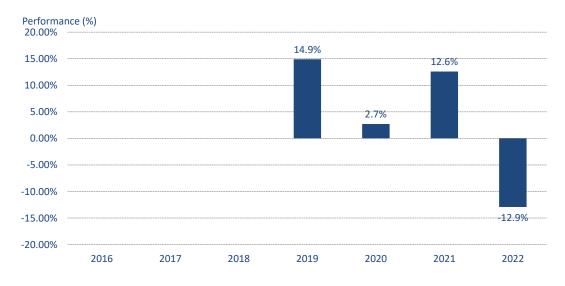

## Global Balanced Income Fund - class B

\*Past performance is not a reliable indicator of future performance. Markets could develop very differently in the future. It can help you to assess how the fund has been managed in the past.

- \*\*This chart shows the fund's performance as the percentage loss or gain per year over the last 4 years.
- \*\*\*Performance is shown after deduction of ongoing charges. Any entry and exit charges are excluded from the calculation.