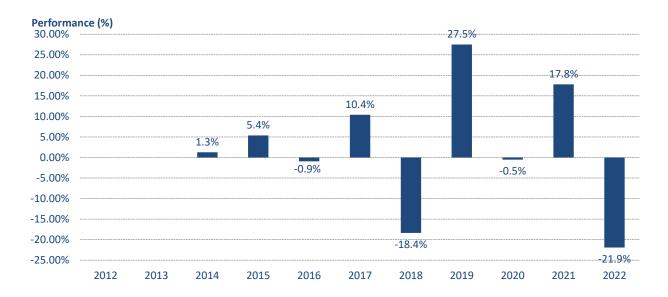

## **Global Opportunities Fund - class A**

\*Past performance is not a reliable indicator of future performance. Markets could develop very differently in the future. It can help you to assess how the fund has been managed in the past.

- \*\*This chart shows the fund's performance as the percentage loss or gain per year over the last 9 years.
- \*\*\*Performance is shown after deduction of ongoing charges. Any entry and exit charges are excluded from the calculation.