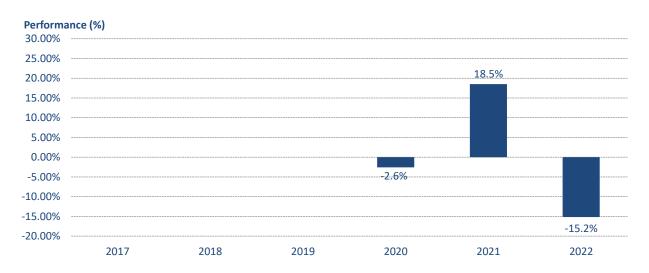

## **Global Opportunities Fund - class B**

\*Past performance is not a reliable indicator of future performance. Markets could develop very differently in the future. It can help you to assess how the fund has been managed in the past.

- \*\*This chart shows the fund's performance as the percentage loss or gain per year over the last 3 years.
- \*\*\*Performance is shown after deduction of ongoing charges. Any entry and exit charges are excluded from the calculation.