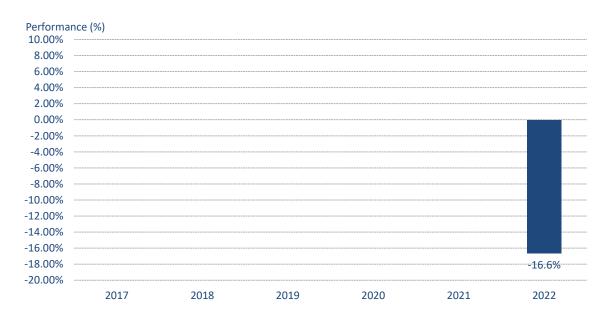

## **Growth Strategy Fund - class A**

\*Past performance is not a reliable indicator of future performance. Markets could develop very differently in the future. It can help you to assess how the fund has been managed in the past.

\*\*This chart shows the fund's performance as the percentage loss or gain per year over the last year.

\*\*\*Performance is shown after deduction of ongoing charges. Any entry and exit charges are excluded from the calculation.

\*\*\*\*The Accumulator Share Class (Class A) was launched on 03 November 2021.