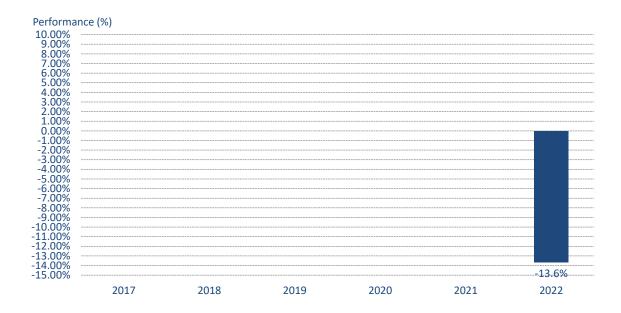

## Income Strategy Fund - class A

\*Past performance is not a reliable indicator of future performance. Markets could develop very differently in the future. It can help you to assess how the fund has been managed in the past.

- $\hbox{\rm **This chart shows the fund's performance as the percentage loss or gain per year over the last year.}$
- \*\*\*Performance is shown after deduction of ongoing charges. Any entry and exit charges are excluded from the calculation.
- \*\*\*\*The Distributor Share Class (Class A) was launched on 15 September 2021.