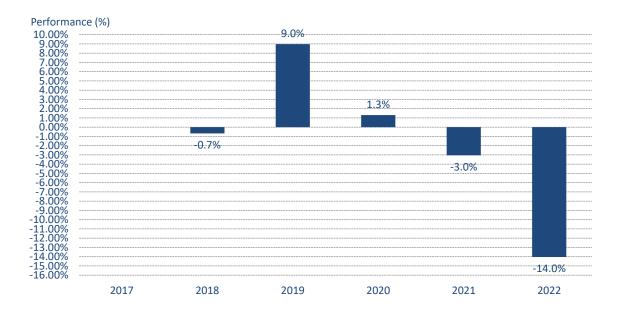

## Malta Government Bond Fund - class A

\*Past performance is not a reliable indicator of future performance. Markets could develop very differently in the future. It can help you to assess how the fund has been managed in the past.

- \*\*This chart shows the fund's performance as the percentage loss or gain per year over the last 5 years.
- \*\*\*Performance is shown after deduction of ongoing charges. Any entry and exit charges are excluded from the calculation.