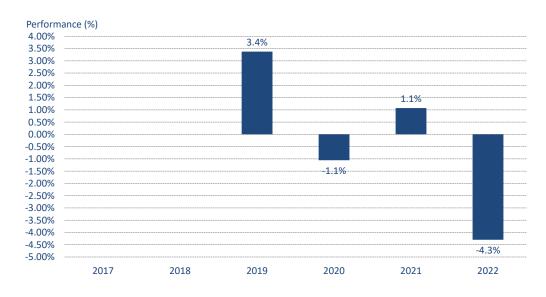

## Malta High Income Fund - class B

\*Past performance is not a reliable indicator of future performance. Markets could develop very differently in the future. It can help you to assess how the fund has been managed in the past.

\*\*This chart shows the fund's performance as the percentage loss or gain per year over the last 4 years.

\*\*\*Performance is shown after deduction of ongoing charges. Any entry and exit charges are excluded from the calculation.