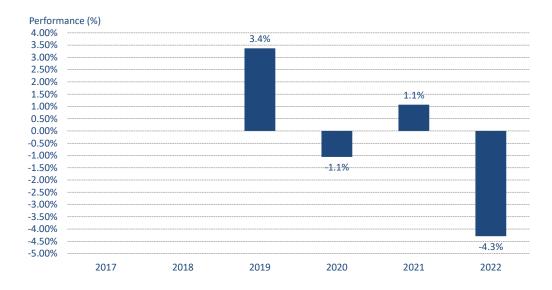

## Malta High Income Fund - class A

\*Past performance is not a reliable indicator of future performance. Markets could develop very differently in the future. It can help you to assess how the fund has been managed in the past.

\*\*This chart shows the fund's performance as the percentage loss or gain per year over the last 4 years.

\*\*\*Performance is shown after deduction of ongoing charges. Any entry and exit charges are excluded from the calculation.