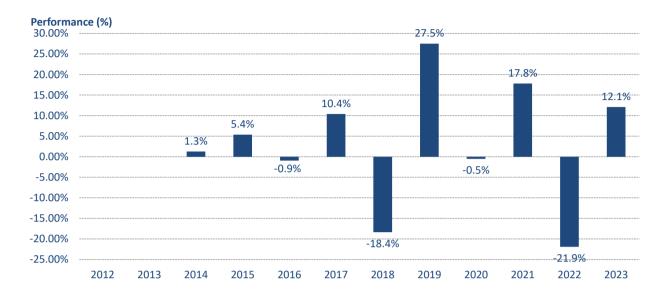

## **Global Opportunities Fund - class A**

\*Past performance is not a reliable indicator of future performance. Markets could develop very differently in the future. It can help you to assess how the fund has been managed in the past.

- \*\*This chart shows the fund's performance as the percentage loss or gain per year over the last 10 years.
- \*\*\*Performance is shown after deduction of ongoing charges. Any entry and exit charges are excluded from the calculation.