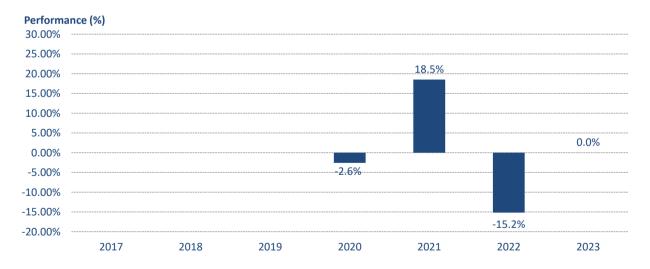

## **Global Opportunities Fund - class B**

\*Past performance is not a reliable indicator of future performance. Markets could develop very differently in the future. It can help you to assess how the fund has been managed in the past.

- \*\*This chart shows the fund's performance as the percentage loss or gain per year over the last 4 years.
- \*\*\*Performance is shown after deduction of ongoing charges. Any entry and exit charges are excluded from the calculation.