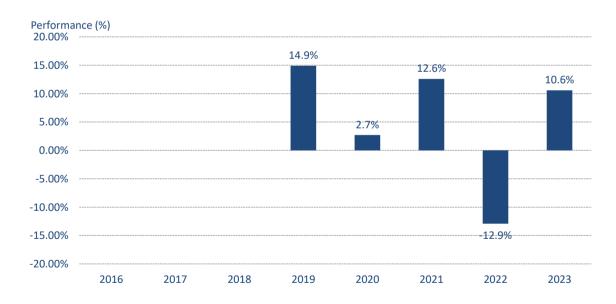

## Global Balanced Income Fund - class B

\*Past performance is not a reliable indicator of future performance. Markets could develop very differently in the future. Itcan help you to assess how the fund has been managed in the past.

- \*\*This chart shows the fund's performance as the percentage loss or gain per year over the last 5 years.
- \*\*\*Performance is shown after deduction of ongoing charges. Any entry and exit charges are excluded from the calculation.