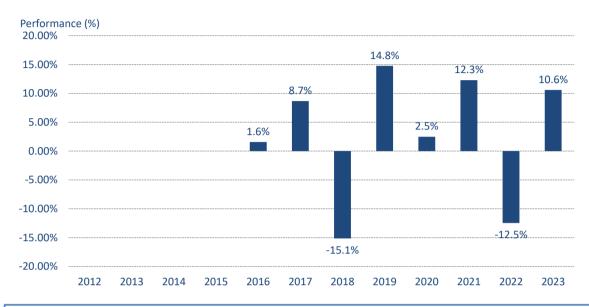

## Global Balanced Income Fund - class A

\*Past performance is not a reliable indicator of future performance. Markets could develop very differently in the future. Itcan help you to assess how the fund has been managed in the past.

- \*\*This chart shows the fund's performance as the percentage loss or gain per year over the last 8 years.
- \*\*\*Performance is shown after deduction of ongoing charges. Any entry and exit charges are excluded from the calculation.