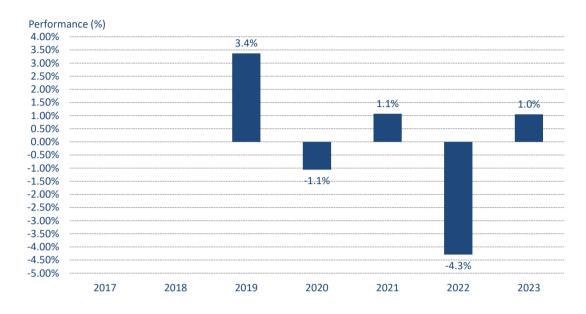

## Malta High Income Fund - class A

\*Past performance is not a reliable indicator of future performance. Markets could develop very differently in the future. It can help you to assess how the fund has been managed in the past.

- \*\*This chart shows the fund's performance as the percentage loss or gain per year over the last 5 years.
- \*\*\*Performance is shown after deduction of ongoing charges. Any entry and exit charges are excluded from the calculation.