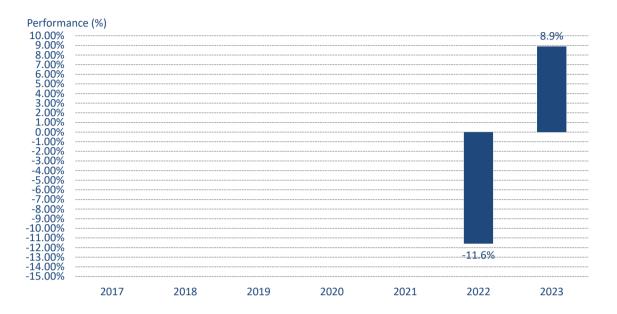

## Income Strategy Fund - class A

\*Past performance is not a reliable indicator of future performance. Markets could develop very differently in the future. It can help you to assess how the fund has been managed in the past.

\*\*This chart shows the fund's performance as the percentage loss or gain per year over the last 2 years.

\*\*\*Performance is shown after deduction of ongoing charges. Any entry and exit charges are excluded from the calculation.

\*\*\*\*The Distributor Share Class (Class A) was launched on 15 September 2021.