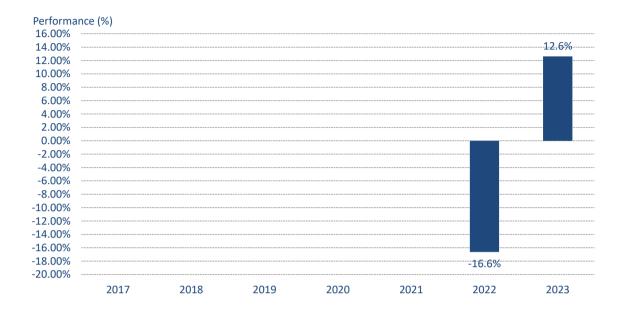

## Growth Strategy Fund - class A

\*Past performance is not a reliable indicator of future performance. Markets could develop very differently in the future. It can help you to assess how the fund has been managed in the past.

- \*\*This chart shows the fund's performance as the percentage loss or gain per year over the last 2 years.
- \*\*\*Performance is shown after deduction of ongoing charges. Any entry and exit charges are excluded from the calculation.
- \*\*\*\*The Accumulator Share Class (Class A) was launched on 03 November 2021.