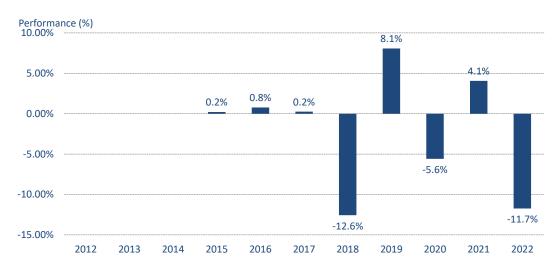

## Defensive Fund - class P

\*Past performance is not a reliable indicator of future performance. Markets could develop very differently in the future. It can help you to assess how the fund has been managed in the past.

- \*\*This chart shows the fund's performance as the percentage loss or gain per year over the last 8 years.
- \*\*\*Performance is shown after deduction of ongoing charges. Any entry and exit charges are excluded from the calculation.