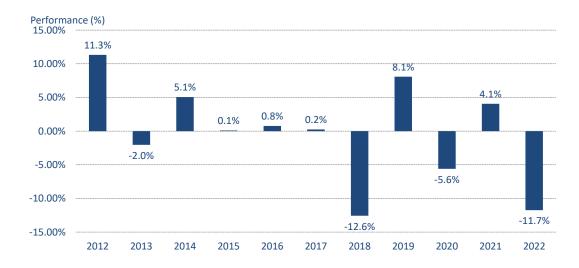

## **Defensive Fund - class A**

\*Past performance is not a reliable indicator of future performance. Markets could develop very differently in the future. It can help you to assess how the fund has been managed in the past.

- \*\*This chart shows the fund's performance as the percentage loss or gain per year over the last 11 years.
- \*\*\*Performance is shown after deduction of ongoing charges. Any entry and exit charges are excluded from the calculation.